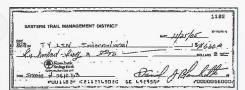

Paid 12/8/2005 Check #1182 \$660.00

Paid 12/15/2005 Check #1183 \$1,205.00

Paid 12/21/2005 Check #1184 \$164.84

Paid 12/30/2005 Check #1185 \$440.00

Paid 12/27/2005 Check #1186 \$17,685.37 Paid 12/23/2005 Check #1187 \$2,408.90